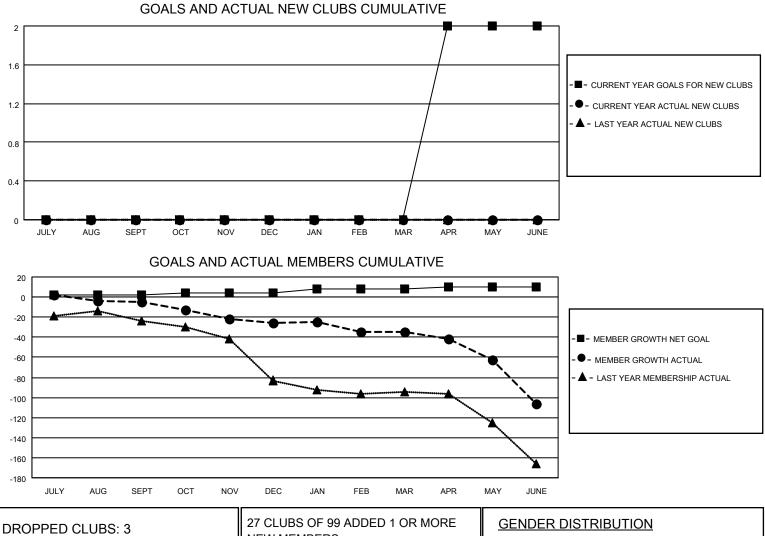

## LOCATION ENGLAND

District 105CN

Results as of: 6/30/2021

| Clubs                 |               |           |               | Members               |                        |                         |                                                    |  |  |
|-----------------------|---------------|-----------|---------------|-----------------------|------------------------|-------------------------|----------------------------------------------------|--|--|
| RESULTS FOR 2020-2021 |               |           |               | RESULTS FOR 2020-2021 |                        |                         |                                                    |  |  |
| QUARTER               | NEW CLUB GOAL | NEW CLUBS | DROPPED CLUBS | QUARTER               | BER GROWTH NET<br>GOAL | MEMBER GROWTH<br>ACTUAL | DROPPED<br>MEMBERS ACTUAL<br>(including transfers) |  |  |
| JULY/AUG/SEPT         | 0             | 0         | 2             | JULY/AUG/SEPT         | 2                      | 14                      | 19                                                 |  |  |
| OCT/NOV/DEC           | 0             | 0         | 0             | OCT/NOV/DEC           | 2                      | 11                      | 31                                                 |  |  |
| JAN/FEB/MAR           | 0             | 0         | 0             | JAN/FEB/MAR           | 4                      | 14                      | 21                                                 |  |  |
| APR/MAY/JUNE          | 2             | 0         | 1             | APR/MAY/JUNE          | 2                      | 24                      | 89                                                 |  |  |

| DROPPED CLUBS: 3 |           | 27 CLUBS OF 99 ADDED T OR MORE                        | GENDER DISTRIBUTION        |             |             |
|------------------|-----------|-------------------------------------------------------|----------------------------|-------------|-------------|
|                  |           | NEW MEMBERS                                           | MALE                       | 902 (67.82% | )           |
|                  |           |                                                       | FEMALE                     | 428 (32.18% | )           |
| DROPPED MEMBERS  |           |                                                       |                            |             |             |
| DECEASED         | 33        | CLICK HERE FOR CUMULATIVE                             | TOTAL FAMILY UNIT MEMBERS  |             | 261         |
| CLUB CANCELLED   | 0         | MEMBERSHIP DATA                                       | FAMILY MEMBERS PAYING HALF |             | 134         |
| OTHER            | 127       |                                                       |                            |             | 134         |
| TOTAL            | 160       |                                                       |                            |             |             |
| MBR0181          | © Copyria | at 2021 Lions Clubs International All Rights Reserved |                            |             | Page 1 of 1 |